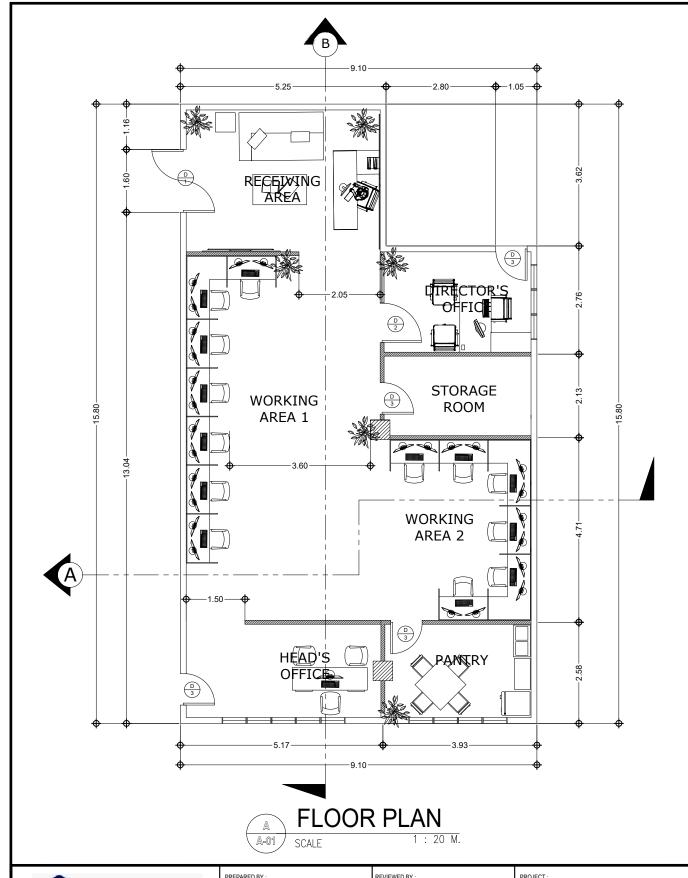

|       | PREPARED BY:                                 | REVIEWED BY :                                               | ROJECT: OWNER: APPROVED AS PER PLAN:                                                                   |                                 | SHEET CONTENT        | SHEET NO.        |                  |           |
|-------|----------------------------------------------|-------------------------------------------------------------|--------------------------------------------------------------------------------------------------------|---------------------------------|----------------------|------------------|------------------|-----------|
|       | AR. JEAMES PAUL EVANGELISTA, UAP ARCHITECT I | ENGR. RYAN A. MACUTO, GREEEN ADP+AA<br>LUDIP Head Designate | RENOVATION AND RECONFIGURATION OF UISA OFFICE<br>IN ADMIN BUILDING WITH PROVISIONS FOR SMART<br>OFFICE | SOUTHERN LEYTE STATE UNIVERSITY | JUDE A. DUARTE, DPA  | AS SHOWN         |                  | A-01      |
| in .  |                                              |                                                             | LOCATION: SLSU-MAIN CAMPUS, SAN ROQUE, SOGOD SOUTHERN LEYTE                                            | ADDRESS: SOGOD, SOUTHERN LEYTE  | UNIVERSITY PRESIDENT | CHECKED : DRAWN: | SCALE            | PROJ. NO. |
| ality |                                              |                                                             |                                                                                                        |                                 |                      | APPROVED: DATE:  | AS SHOWN @ 20x30 |           |